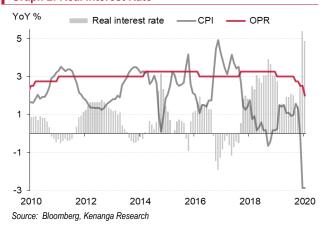

## Graph 2: Real Interest Rate

Table 2: Malaysia Consumer Price Index Growth Trend (% YoY)

| Base 2010=100                                                   | weight | 2017 | 2018 | 2019 | May<br>-19 | Dec<br>-19 | Jan<br>-20 | Feb<br>-20 | Mar<br>-20 | Apr<br>-20 | May<br>-20 |
|-----------------------------------------------------------------|--------|------|------|------|------------|------------|------------|------------|------------|------------|------------|
| CPI                                                             | 100.0  | 3.8  | 1.0  | 0.7  | 0.2        | 1.0        | 1.6        | 1.3        | -0.2       | -2.9       | -2.9       |
| Core Inflation                                                  | 70.5   | 2.3  | 0.8  | 1.1  | 0.4        | 1.4        | 1.6        | 1.3        | 1.3        | 1.3        | 1.1        |
| Food & Non-Alcoholic Beverages                                  | 29.5   | 3.9  | 1.6  | 1.6  | 1.2        | 1.7        | 0.9        | 8.0        | 1.2        | 1.2        | 1.2        |
| Alcoholic Beverages & Tobacco                                   | 2.4    | 0.2  | -0.1 | 1.5  | 1.3        | 0.2        | 0.1        | 0.2        | 0.3        | 0.2        | 0.2        |
| Clothing & Footwear                                             | 3.2    | -0.4 | -2.0 | -1.9 | -3.2       | -1.0       | -1.2       | -1.1       | -1.3       | -1.2       | -1.1       |
| Housing, Water, Electricity, Gas & Other Fuels                  | 23.8   | 2.2  | 2.0  | 1.9  | 1.8        | 1.7        | 1.7        | 1.6        | 1.6        | -2.2       | -2.6       |
| Furnishing, Household Equipment & Routine Household Maintenance | 4.1    | 2.2  | 0.4  | 1.4  | 0.5        | 1.4        | 1.2        | 1.0        | 8.0        | 0.3        | -0.2       |
| Health                                                          | 1.9    | 2.6  | 8.0  | 0.6  | -0.3       | 1.4        | 1.4        | 1.3        | 1.4        | 1.2        | 1.2        |
| Transport                                                       | 14.6   | 13.2 | 1.5  | -3.1 | -2.5       | -1.9       | 3.9        | 2.4        | -8.9       | -21.5      | -20.8      |
| Communication                                                   | 4.8    | -0.3 | -1.8 | 0.4  | -0.9       | 1.5        | 1.5        | 1.5        | 1.5        | 1.6        | 1.6        |
| Recreation Services & Culture                                   | 4.8    | 1.9  | -0.4 | 0.7  | -0.4       | 0.6        | 0.9        | 0.7        | 0.7        | 0.6        | 0.7        |
| Education                                                       | 1.3    | 1.6  | 1.1  | 1.4  | 1.2        | 1.7        | 1.7        | 1.3        | 1.3        | 1.2        | 1.0        |
| Restaurants & Hotels                                            | 2.9    | 2.5  | 1.5  | 1.2  | 0.6        | 1.1        | 1.1        | 1.1        | 0.9        | 0.7        | 0.9        |
| Miscellaneous Goods & Services                                  | 6.7    | 1.2  | -1.4 | 0.4  | -2.1       | 2.4        | 2.5        | 2.5        | 2.6        | 2.3        | 2.8        |

Source: Bloomberg, Kenanga Research

- Smaller drop in fuel price was equally offset by cheaper electricity cost
  - Transport (-20.8%; Apr: -21.5%): retail oil price declined by less (RON95: -37.3% YoY; Apr: -38.7%), tracking the improvement in global oil price as more nations embarked on a partial economic reopening. It rebounded by 1.0% MoM, a 14-month high, from -13.5% in April.
  - Housing, water, electricity, gas & other fuels (-2.6%; Apr: -2.2%): fell to a fresh record low as the government provides a six-month
    electricity bill discount from April to September.
- Weaker inflationary pressure across most advanced and developing economies
  - Eurozone (0.1%): softest growth in almost four years, reflecting a steep deceleration in energy prices (-12.0% YoY).
  - US (0.1%): registered its lowest reading in over four years as cheaper gasoline offset rising groceries cost.
  - China (2.4%): decreased to a 14-month low on easing pork prices as the government boosted supply by releasing frozen pork reserves and expanding imports.
- 2020 CPI forecast maintained at -0.7% (2019: 0.7%), with the deflationary environment expected to persist amid the COVID-19 pandemic
  - The implementation of the Recovery MCO (RMCO) on 10 June until 31 August, which entails a resumption of almost all social, business and religious activities, including interstate travel and domestic tourism, is expected to provide some support to prices. Nonetheless, deflation will likely remain on hampered consumer confidence amid surging unemployment and worries over a second wave of COVID-19.
  - Given the subdued price pressure and active monetary easing by centrals banks of major advanced economies, we view that the BNM has ample room to embark on a 25 basis points OPR cut at the next Monetary Policy Committee meeting in July, to further reinforce the fiscal measures deployed under the PRIHATIN and PENJANA packages.