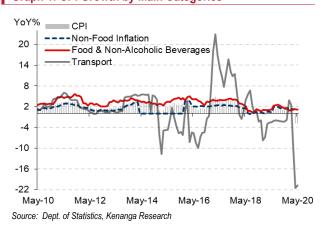

## **Graph 1: CPI Growth by Main Categories**

Source: Bloomberg, Kenanga Research

- Smaller drop in fuel price was equally offset by cheaper electricity cost
  - Transport (-20.8%; Apr: -21.5%): retail oil price declined by less (RON95: -37.3% YoY; Apr: -38.7%), tracking the improvement in global oil price as more nations embarked on a partial economic reopening. It rebounded by 1.0% MoM, a 14-month high, from -13.5% in April.
  - Housing, water, electricity, gas & other fuels (-2.6%; Apr: -2.2%): fell to a fresh record low as the government provides a six-month
    electricity bill discount from April to September.
- Weaker inflationary pressure across most advanced and developing economies
  - Eurozone (0.1%): softest growth in almost four years, reflecting a steep deceleration in energy prices (-12.0% YoY).
  - US (0.1%): registered its lowest reading in over four years as cheaper gasoline offset rising groceries cost.
  - China (2.4%): decreased to a 14-month low on easing pork prices as the government boosted supply by releasing frozen pork reserves and expanding imports.
- 2020 CPI forecast maintained at -0.7% (2019: 0.7%), with the deflationary environment expected to persist amid the COVID-19 pandemic
  - The implementation of the Recovery MCO (RMCO) on 10 June until 31 August, which entails a resumption of almost all social, business and religious activities, including interstate travel and domestic tourism, is expected to provide some support to prices. Nonetheless, deflation will likely remain on hampered consumer confidence amid surging unemployment and worries over a second wave of COVID-19.
  - Given the subdued price pressure and active monetary easing by centrals banks of major advanced economies, we view that the BNM has ample room to embark on a 25 basis points OPR cut at the next Monetary Policy Committee meeting in July, to further reinforce the fiscal measures deployed under the PRIHATIN and PENJANA packages.